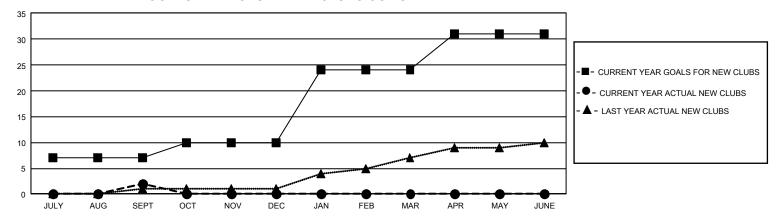

## GMT Constitutional Area 5 - J, Group G

REPORT DOES NOT INCLUDE CLUBS IN UNDISTRICTED AREAS.

| Clubs                 |               |           |               | Members               |                          |                         |                                                    |
|-----------------------|---------------|-----------|---------------|-----------------------|--------------------------|-------------------------|----------------------------------------------------|
| RESULTS FOR 2024-2025 |               |           |               | RESULTS FOR 2024-2025 |                          |                         |                                                    |
| QUARTER               | NEW CLUB GOAL | NEW CLUBS | DROPPED CLUBS | QUARTER ME            | EMBER GROWTH NET<br>GOAL | MEMBER GROWTH<br>ACTUAL | DROPPED MEMBERS<br>ACTUAL (including<br>transfers) |
| JULY/AUG/SEPT         | 21            | 2         | 1             | JULY/AUG/SEPT         | 758                      | 1,179                   | 642                                                |
| OCT/NOV/DEC           | 9             | 0         | 0             | OCT/NOV/DEC           | 743                      | 0                       | 0                                                  |
| JAN/FEB/MAR           | 42            | 0         | 0             | JAN/FEB/MAR           | 712                      | 0                       | 0                                                  |
| APR/MAY/JUNE          | 21            | 0         | 0             | APR/MAY/JUNE          | 462                      | 0                       | 0                                                  |

## GOALS AND ACTUAL NEW CLUBS CUMULATIVE