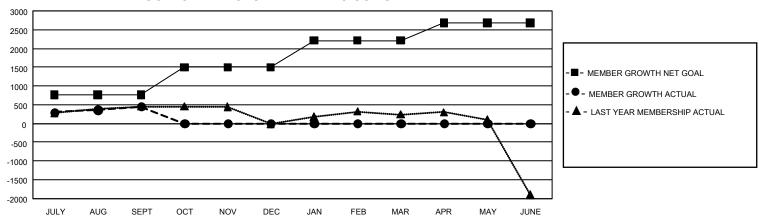

## GMT Constitutional Area 5 - J, Group G

REPORT DOES NOT INCLUDE CLUBS IN UNDISTRICTED AREAS.

| Clubs                 |               |           |               | Members               |                          |                         |                                                    |
|-----------------------|---------------|-----------|---------------|-----------------------|--------------------------|-------------------------|----------------------------------------------------|
| RESULTS FOR 2024-2025 |               |           |               | RESULTS FOR 2024-2025 |                          |                         |                                                    |
| QUARTER               | NEW CLUB GOAL | NEW CLUBS | DROPPED CLUBS | QUARTER ME            | EMBER GROWTH NET<br>GOAL | MEMBER GROWTH<br>ACTUAL | DROPPED MEMBERS<br>ACTUAL (including<br>transfers) |
| JULY/AUG/SEPT         | 21            | 2         | 1             | JULY/AUG/SEPT         | 758                      | 1,179                   | 642                                                |
| OCT/NOV/DEC           | 9             | 0         | 0             | OCT/NOV/DEC           | 743                      | 0                       | 0                                                  |
| JAN/FEB/MAR           | 42            | 0         | 0             | JAN/FEB/MAR           | 712                      | 0                       | 0                                                  |
| APR/MAY/JUNE          | 21            | 0         | 0             | APR/MAY/JUNE          | 462                      | 0                       | 0                                                  |

## GOALS AND ACTUAL MEMBERS CUMULATIVE

| DROPPED CLUBS: 1 |     | 497 CLUBS OF 1,234 ADDED 1 | GENDER DISTRIBUTION             |                 |  |
|------------------|-----|----------------------------|---------------------------------|-----------------|--|
|                  |     | OR MORE NEW MEMBERS        | MALE                            | 29,153 (77.27%) |  |
|                  |     |                            | FEMALE                          | 8,573 (22.72%)  |  |
| DROPPED MEMBERS  |     |                            | NON BINARY                      | 0 (0.00%)       |  |
| DECEASED         | 68  |                            | PREFER NOT TO ANSWER            | 4 (0.01%)       |  |
| CLUB CANCELLED   | 1   |                            | TOTAL FAMILY UNIT MEMBERS       | 0               |  |
| OTHER            | 546 | CLICK HERE FOR             |                                 |                 |  |
| TOTAL            | 615 | CUMULATIVE MEMBERSHIP DATA | FAMILY MEMBERS PAYING HALF DUES |                 |  |